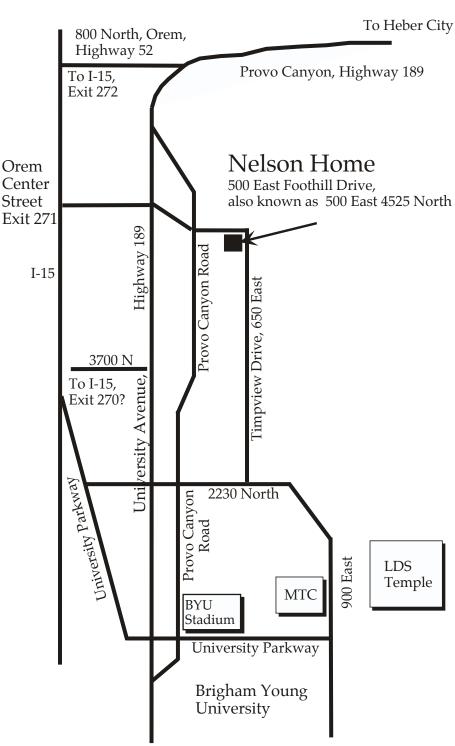

## Getting to Kaye and Riley Nelson's House at: 500 East Foothill Drive (4525 North) in Provo,

## From far to the north (SLC, etc):

Travel south on I-15 and take the Orem Center Street Exit, number 271, travel east on Center Street past State Street and past the Riverwoods Shopping Center to University Blvd. Continue up the hill on Foothill Drive (no turns, just a curve and a street name change). Pass through the light and continue up Foothill. Our address number, 500, is on the mailbox. It is probably best to park on the street. The new road is wide and nice. If you reach the cemetery, get out of there, you are too young to be there other than for short visits.

You could also take the Orem 800 North exit, turn at the mouth of Provo Canyon and climb Canyon Road to get to the traffic light on Canyon road.

## From far to the south:

Travel north on I-15 and take the Orem Center Street exit, then follow the rest of the applicable instructions given above.

## From Brigham Young University:

Travel north on 900 East, follow the curve of the road between the Missionary Training Center and the Temple until you are heading due west. Turn right at the first stoplight on Timpview Drive (650 East) continue slowly north a long way, until Timpview Drive ends in a T at Foothill Drive). Turn left and watch for our mail box, we are the second house from the corner on the left. Park in the wide spot of the main road.

If you get lost, call us at: 801-222-0622 or 801-822-2442, hopefully the area code won't be necessary except for for the phone. . .